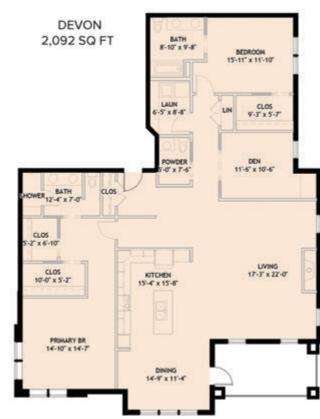

## THE NEXT PHASE OF THE NEW TERRACES APARTMENTS AT THE HILL IS UNDERWAY.

The current depositors were the first to see the new floor plans and are enthusiastically planning for their future move.

If you would like to be among these savvy depositors and learn more about the desirable Terraces apartments or any of the lovely living options at The Hill, simply contact a sales concierge and arrange for a private appointment. They will be happy to help you learn if The Hill at Whitemarsh is the right choice for you.

## **EXTRAORDINARY FINISHES INCLUDE:**

- Fireplaces
- Crown Molding
- Coffered Ceilings
- Gourmet Kitchens
- Hardwood Flooring
- Customization Available

The Terraces apartments include all this plus the Guarantee of *Lifecare* Health Services, should they be required, in our newly remodeled Five-Star Health Center.