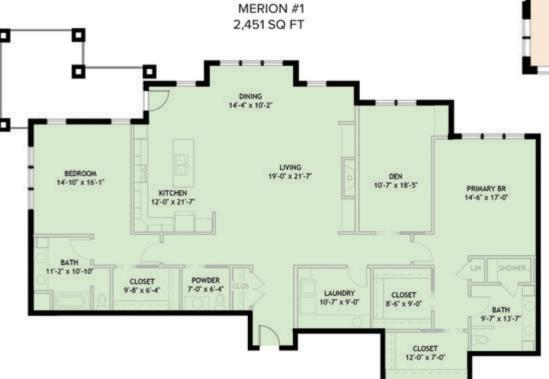

## THE NEXT PHASE OF THE NEW TERRACES APARTMENTS AT THE HILL IS UNDERWAY.

The current depositors were the first to see the new floor plans and are enthusiastically planning for their future move.

If you would like to be among these savvy depositors and learn more about the desirable Terraces apartments or any of the lovely living options at The Hill, simply contact a sales concierge and arrange for a private appointment. They will be happy to help you learn if The Hill at Whitemarsh is the right choice for you.

## **EXTRAORDINARY FINISHES INCLUDE:**

- Fireplaces
- Crown Molding
- Coffered Ceilings
- Gourmet Kitchens
- Hardwood Flooring
- Customization Available

The Terraces apartments include all this plus the Guarantee of *Lifecare* Health Services, should they be required, in our newly remodeled Five-Star Health Center.